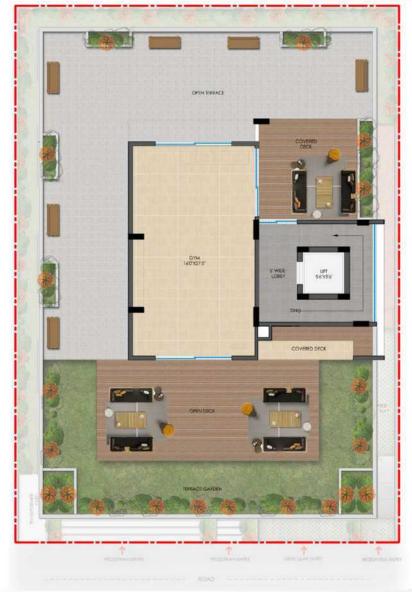

# TYPICAL FLOOR TERRACE FLOOR

SALEABLE AREA 3BHK - 1653.00 SQFT

UNIT -1

SALEABLE AREA 3BHK - 1653.00 SQFT SALEABLE AREA 3BHK - 1653.00 SQFT

Well equipped Gym

Multipurpose Hal

Terrace garden