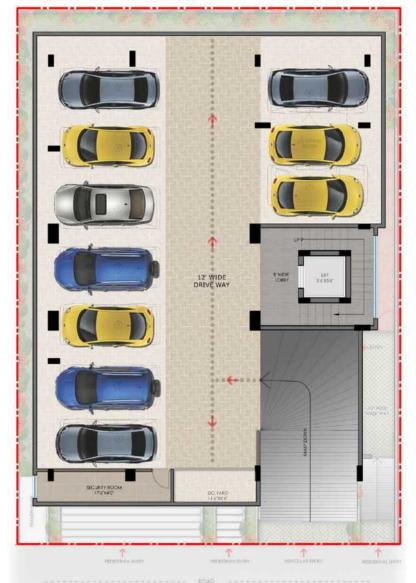

mpany is incorporated with the main objects of property development, construction of apartments, commercial complexes & Residential layout project in response to the growing need for quality housing in Bangalore, Hubli, Dharwad & Belgaum.





ntroducing you to a life you've aspired for premium location and comfort living at Unity Square, has been designed andmaterialized with unique modern contemporary style of architecture, outlined with luxury, Elegant living space and it ensure ample ventilation of air & light into your apartments.

Unity square is centrally located in Banashakari 2nd stage, is Well planned Residential Area Surrounded with Reputed education Institutions, Healthcare, Metro stations & Parks.







Experience the good Living at UNITY SQUARE.







# **BASEMENT FLOOR**



# **GROUND FLOOR**



G-C1 - 2751.00 SQFT G-C2 - 357.00 SQFT

Architectural Floor plan





# TYPICAL FLOOR TERRACE FLOOR





SALEABLE AREA 3BHK - 1653.00 SQFT



UNIT -1





SALEABLE AREA 3BHK - 1653.00 SQFT SALEABLE AREA 3BHK - 1653.00 SQFT



# ARCHITECTURAL / CIVIL SPECIFICATION

# STRUCTURE

Basement + Ground floor Commercial and 4 Floor Residential 3BHK apartments.

#### CAR PARKING

Covered car parks in basement

# FOYER/LIVING/DINING

Marble finish virtified tile flooring
Premium Emuslion Paint for walls and ceiling

#### **BEDROOMS**

Superior Quality vitrified Wooden finish tile flooring in Master Bedroom Other bedrooms are vitrified flooring Premium Emulsion Paint for walls and ceiling

#### TOILETS

Superior Quality anti-skid ceramic tile flooring Superior Quality ceramic w