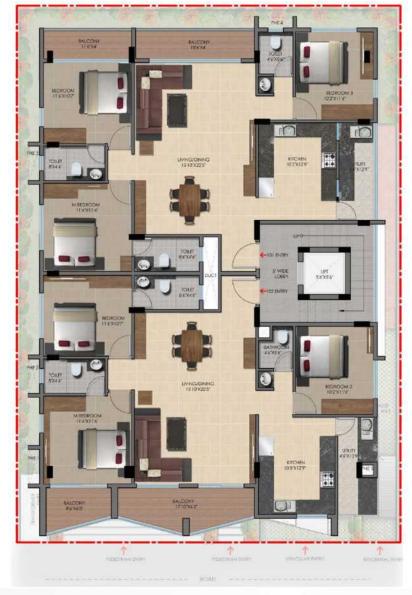

# TYPICAL FLOOR TERRACE FLOOR

SALEABLE AREA 3BHK - 1653.00 SQFT

UNIT -1

SALEABLE AREA 3BHK - 1653.00 SQFT SALEABLE AREA 3BHK - 1653.00 SQFT