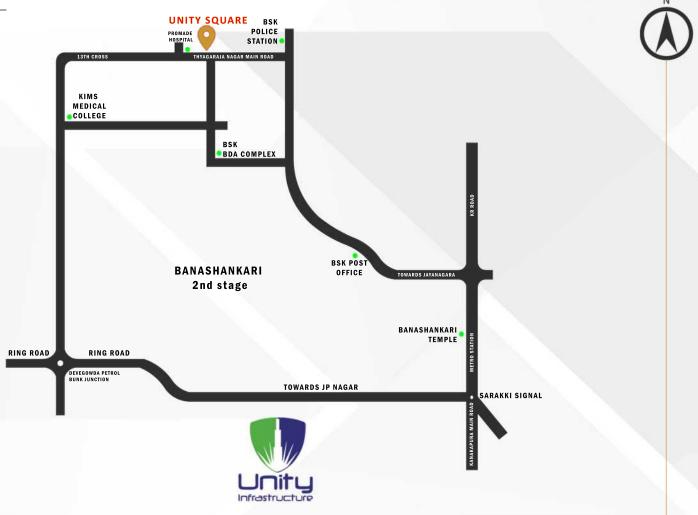

# **ROUTE MAP**

Unity square is centrally located in Banashakari 2nd stage, is Well planned Residential Area Surrounded with Reputed education Institutions, Healthcare, Metro stations & Parks.

Experience the good Living at UNITY SQUARE.