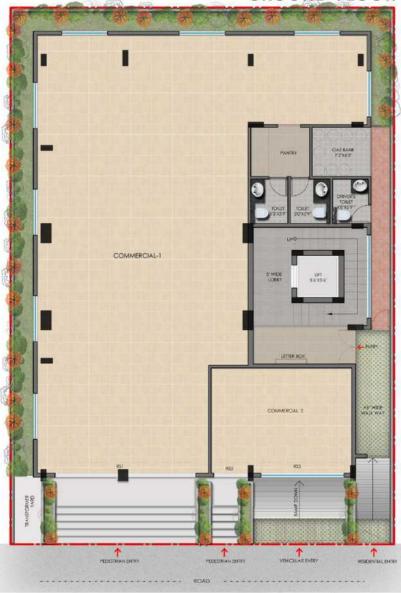

# **GROUND FLOOR**

G-C1 - 2751.00 SQFT G-C2 - 357.00 SQFT

Architectural Floor plan