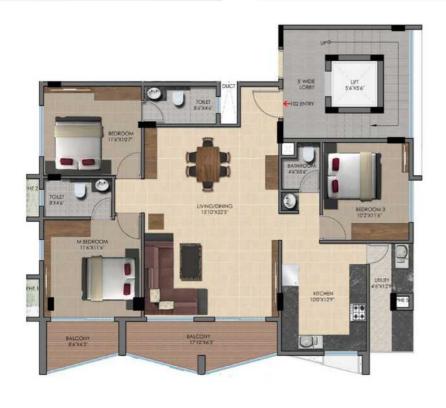

# TYPICAL FLOOR TERRACE FLOOR

SALEABLE AREA 3BHK - 1653.00 SQFT

UNIT -1

SALEABLE AREA 3BHK - 1653.00 SQFT SALEABLE AREA 3BHK - 1653.00 SQFT