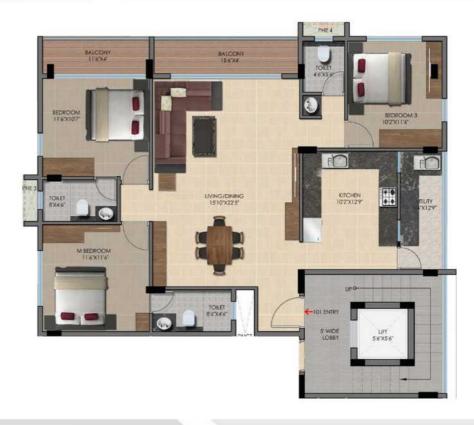

# TYPICAL FLOOR TERRACE FLOOR

SALEABLE AREA 3BHK - 1653.00 SQFT

UNIT -1

SALEABLE AREA 3BHK - 1653.00 SQFT SALEABLE AREA 3BHK - 1653.00 SQFT