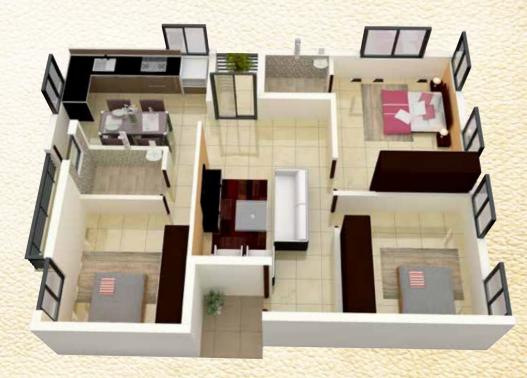

ng till Architectural, Structural detailing & Finishing.
- > Everything is checked by technically sound project manner.
- > Cement blocks and other building materials are selected by Top professionals and are tested for quality in the lab.

## Community Advantages

- > Posh location.
- > Extra storage.
- > On call Maintenance.
- > Covered / Private Parking.
- > Easy access to transportation.

#### Fun & Fitness

- > Gym.
- > Easy access to shopping.

We believe in having good customer relation not just doing sales, But even after sales. Because.....

## We understand Our Customer's perception

## Is Our Reality.

Life is too short to keep dwelling, take a deep breath & have a house of your own @ Aspire @ affordable price

So - Come Spread Your Wings @ Aspire.

## Floor Plan

2BHK



3BHK



## Floor Plan





# Specification

#### 1.Features

100% Vastu Compliant. North East Corner Property

#### 2.Structure

RCC framed structure as per structural engineers design.

Solid block of concrete.

6" outer wall and 4" internal wall.

Earthquake proof design.

#### 3. Wall Finishes

Internal Walls - One coat of cement plastering with lime stone

smooth finishing.

External Walls – Two coats plastering with rendering as per

elevation design.

#### 4. Flooring

30"x 30" Vitrified tile flooring with nano finish with superior quality

in all Bedroom.

Living and Dining area (oasis / regant company).

Bathroom - Cladding with 18"x 10" digital tile up to 7' height.

Flooring 1'X1' antiskid tiles.

Kitchen - Platform fixed over MS frame with granite top with

adequate molding, 16"x10"